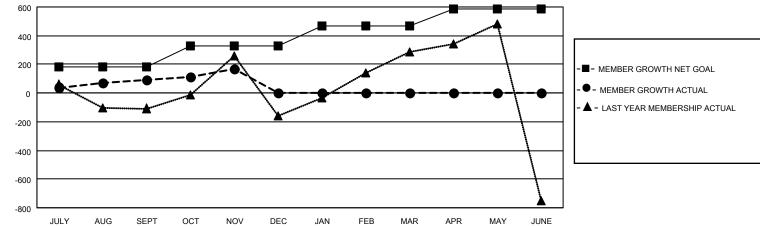

## GAT MONTHLY MEMBERSHIP PROGRESS REPORT

**Multiple District 316** 

Results as of: 11/30/2022

LOCATION: INDIA

| Clubs                 |               |           |               | Members               |                           |                         |                                                    |
|-----------------------|---------------|-----------|---------------|-----------------------|---------------------------|-------------------------|----------------------------------------------------|
| RESULTS FOR 2022-2023 |               |           |               | RESULTS FOR 2022-2023 |                           |                         |                                                    |
| QUARTER               | NEW CLUB GOAL | NEW CLUBS | DROPPED CLUBS | QUARTER               | MEMBER GROWTH NET<br>GOAL | MEMBER GROWTH<br>ACTUAL | DROPPED<br>MEMBERS ACTUAL<br>(including transfers) |
| JULY/AUG/SEPT         | 6             | 2         | 52            | JULY/AUG/SE           | PT 185                    | 290                     | 182                                                |
| OCT/NOV/DEC           | 5             | 5         | 0             | OCT/NOV/DEC           | c 145                     | 213                     | 125                                                |
| JAN/FEB/MAR           | 3             | 0         | 0             | JAN/FEB/MAR           | 135                       | 0                       | 0                                                  |
| APR/MAY/JUNE          | 3             | 0         | 0             | APR/MAY/JUN           | IE 120                    | 0                       | 0                                                  |