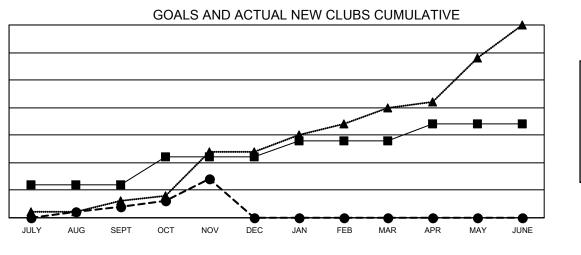

-■- CURRENT YEAR GOALS FOR NEW CLUBS

● - CURRENT YEAR ACTUAL NEW CLUBS

▲ - LAST YEAR ACTUAL NEW CLUBS

| GENDER DISTRIBUTION |  |  |
|---------------------|--|--|
| 61 (79.67%)         |  |  |
| 9 (20.28%)          |  |  |
| 00%)                |  |  |
| 05%)                |  |  |
| 5,047               |  |  |
| 3,047               |  |  |
| 3,201               |  |  |
| 0                   |  |  |